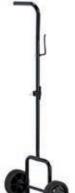

#### 430 000 Trolley for 20 kg pails

Two wheeled trolley with tubular frame for 50 and 20 kg drums. The drum is fixed to the trolley with one height adjustable hook.