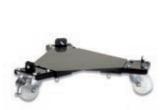

### 485 120 Adjustable drum dolly, 205 litres

Dolly for drums with diameter  $\emptyset$  400 - 600 mm, with three adjustable drum clamps and three swivelling castors ( $\emptyset$  75 mm), one of them with brake.