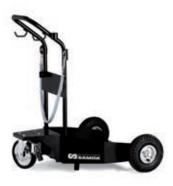

### **360 135 Hose reel bracket** For trolley 432 000.

HEAVY DUTY TROLLEY FOR 185 KG (440 LB) DRUMS

**432 814, 185 kg drum heavy duty trolley** Heavy duty trolley with two Ø 260 mm tyred wheels and one solid rubber swivelling wheel with brake. Includes an adjustable chain for securing the drum and a bracket mounted on the handle for fixing an air operated pump (requires bracket 360 102). A hose reel can also be mounted using optional bracket (360 113).

### **360 113 Hose reel bracket** For trolley 432 814.

430 000

485 120