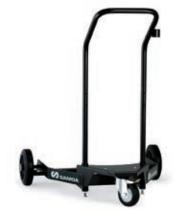

# **431 000 Trolley for 50 and 20 kg drums**Four wheeled trolley with tubular frame for 50 and 20 kg drums. The drum is fixed to the trolley with two height adjustable hooks.