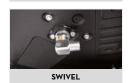

|  |  |
|             | KG     | LBS  | ММ          | PCS/PALLET             | PCS/BOX | × | 4  |  |  |  |
| WITH HOSE   |        |      |             |                        |         |   |    |  |  |  |
| HC20121400A | 6      | 13,2 | 380X180X270 | 15X7,1X1O,6            |         | 1 | 20 |  |  |  |

15X7,1X10,6

20

380X180X270

13,2



FILTRATION



































## INSTALLATION

Different ways to install PIUSI's hose reels: they can be easily placed wherever you need them without any problem about functionality and safety. PIUSI's products are without a doubt designed to support your work in any condition.

## **ROOF** INSTALLATION





WALL

INSTALLATION





## IN THE BOX

- · AIR/WATER HOSE REEL
- WALL MOUNT BRACKET
- · INSTRUCTION MANUAL

### **DETAILS**







## **DIMENSIONS**

MODEL

| A | 374   | L | 108 |
|---|-------|---|-----|
| В | 337   | М | 79  |
| С | 160   | N | 590 |
| D | 30    | 0 | 171 |
| E | 168.5 | P | 168 |
| F | 205   | Q | 295 |
| G | 312   | - | -   |
| Н | 10.5  | - | -   |
| ī | 187   | - | -   |

MODEL



Measures expressed in millimeters

## **MATERIALS**

- · BODY: CAST IRON
- HUB: SYNTHERED STEEL
- TUBE: RUBBER

| TECHNICAL DATA |             |             |      |                         |                  |                      |                    |                            |                |
|----------------|-------------|-------------|------|-------------------------|------------------|----------------------|--------------------|----------------------------|----------------|
| CODE           | DESCRIPTION |