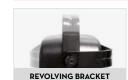

|  |  |  |
|             | KG     | LBS  | ММ          | PCS/PALLET             | PCS/BOX | × | 4  |  |  |  |
| WITH HOSE   |        |      |             |                        |         |   |    |  |  |  |
| HC20121400A | 6      | 13,2 | 380X180X270 | 15X7,1X1O,6            |         | 1 | 20 |  |  |  |

15X7,1X10,6

20

380X180X270

13,2



FILTRATION



































## INSTALLATION

Different ways to install PIUSI's hose reels: they can be easily placed wherever you need them without any problem about functionality and safety. PIUSI's products are without a doubt designed to support your work in any condition.

## **ROOF** INSTALLATION





WALL

INSTALLATION





## IN THE BOX

- · AIR/WATER HOSE REEL
- WALL MOUNT BRACKET
- · INSTRUCTION MANUAL

### **DETAILS**







## **DIMENSIONS**

MODEL

| A | 374   | L | 108 |
|---|-------|---|-----|
| В | 337   | М | 79  |
| С | 160   | N | 590 |
| D | 30    | 0 | 171 |
| E | 168.5 | P | 168 |
| F | 205   | Q | 295 |
| G | 312   | - | -   |
| Н | 10.5  | - | -   |
| ī | 187   | - | -   |

MODEL



Measures expressed in millimeters

## **MATERIALS**

- · BODY: CAST IRON
- HUB: SYNTHERED STEEL
- TUBE: RUBBER

| TECHNICAL DATA |             |             |      |                         |                  |                      |                    |                            |                |
|----------------|-------------|-------------|------|-------------------------|------------------|----------------------|--------------------|----------------------------|----------------|
| CODE           | DESCRIPTI