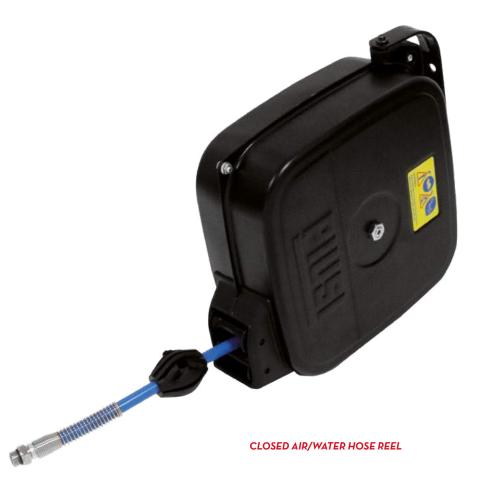

# **FEATURES**

- STURDY METALLIC STRUCTURE
- ANTI-FREEZE VERSION BENDING PROTECTION

The PIUSI AIR/WATER HOSE REEL is an automatic closed hose reel for air/water. It comes with a sturdy metallic cabinet that ensures any possible corruption of the inner components. It is ready to be fitted on the wall or into an open cabinet.

## **PERFORMANCE**

MAX **20 BAR** 

OPERATING PRESSURE

12/15M

HOSE LENGTH

| PACKAGING   |        |      |             |                        |         |   |    |  |  |  |
|-------------|--------|------|-------------|------------------------|---------|---|----|--|--|--|
| CODE        | WEIGHT |      |             | N.BOXES/<br>EUROPALLET |         |   |    |  |  |  |
|             | KG     | LBS  | ММ          | PCS/PALLET             | PCS/BOX | × | 4  |  |  |  |
| WITH HOSE   |        |      |             |                        |         |   |    |  |  |  |
| HC20121400A | 6      | 13,2 | 380X180X270 | 15X7,1X1O,6            |         | 1 | 20 |  |  |  |

## IN THE BOX

- · AIR/WATER HOSE REEL
- WALL MOUNT BRACKET
- · INSTRUCTION MANUAL