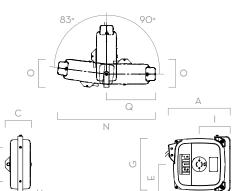

### **DETAILS**

## **DIMENSIONS**

MODEL

| A | 374   | L | 108 |
|---|-------|---|-----|
| В | 337   | М | 79  |
| С | 160   | N | 590 |
| D | 30    | 0 | 171 |
| E | 168.5 | P | 168 |
| F | 205   | Q | 295 |
| G | 312   | - | -   |
| Н | 10.5  | - | -   |
| ī | 187   | - | -   |

MODEL

Measures expressed in millimeters