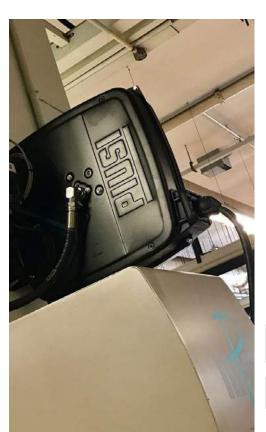

# **FEATURES**

- STURDY METALLIC STRUCTURE
- ANTI-FREEZE VERSION BENDING PROTECTION

The PIUSI AIR/WATER HOSE REEL is an automatic closed hose reel for air/water. It comes with a sturdy metallic cabinet that ensures any possible corruption of the inner components. It is ready to be fitted on the wall or into an open cabinet.

### **DETAILS**