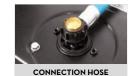

|  |  |  |
|             | KG     | LBS  | ММ          | PCS/PALLET             | PCS/BOX | × | 4  |  |  |  |
| WITH HOSE   |        |      |             |                        |         |   |    |  |  |  |
| HC20121400A | 6      | 13,2 | 380X180X270 | 15X7,1X1O,6            |         | 1 | 20 |  |  |  |

15X7,1X10,6

20

380X180X270

13,2



FILTRATION



































## INSTALLATION

Different ways to install PIUSI's hose reels: they can be easily placed wherever you need them without any problem about functionality and safety. PIUSI's products are without a doubt designed to support your work in any condition.

## **ROOF** INSTALLATION





WALL

INSTALLATION





## IN THE BOX

- · AIR/WATER HOSE REEL
- WALL MOUNT BRACKET
- · INSTRUCTION MANUAL

### **DETAILS**







## **DIMENSIONS**

MODEL

| A | 374   | L | 108 |
|---|-------|---|-----|
| В | 337   | М | 79  |
| С | 160   | N | 590 |
| D | 30    | 0 | 171 |
| E | 168.5 | P | 168 |
| F | 205   | Q | 295 |
| G | 312   | - | -   |
| Н | 10.5  | - | -   |
| ī | 187   | - | -   |

MODEL



Measures expressed in millimeters

## **MATERIALS**

- · BODY: CAST IRON
- HUB: SYNTHERED STEEL
- TUBE: RUBBER

| TECHNICAL DATA |             |             |      |                         |                  |                      |                    |                            |                |
|----------------|-------------|-------------|------|-------------------------|------------------|----------------------|--------------------|----------------------------|----------------|
| CODE           | DESCRIPTION