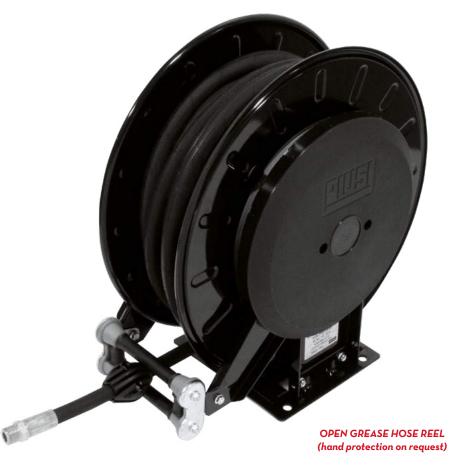

# GREASE HOSE REEL

# **FEATURES**

- · HEAVY DUTY SPRING
- HAND PROTECTION (ON REQ.) WIDE RANGE OF PRODUCTS
- LONG LASTING
- STEEL HUB
- HIGH PRESSURE

The PIUSI GREASE HOSE REEL is an automatic open hose reel specific for grease. Manufactured accordingly to the most demanding requirements, it is suitable for all grease heavy duty applications.

FILTRATION

GREASE HOSE REEL

· WALL MOUNT BRACKET

· INSTRUCTION MANUAL

IN THE BOX