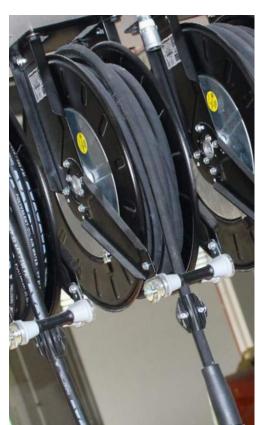

# GREASE HOSE REEL

# **FEATURES**

- · HEAVY DUTY SPRING
- HAND PROTECTION (ON REQ.) WIDE RANGE OF PRODUCTS
- LONG LASTING
- STEEL HUB
- HIGH PRESSURE

The PIUSI GREASE HOSE REEL is an automatic open hose reel specific for grease. Manufactured accordingly to the most demanding requirements, it is suitable for all grease heavy duty applications.