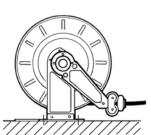

# GREASE HOSE REEL

# **FEATURES**

- · HEAVY DUTY SPRING
- HAND PROTECTION (ON REQ.) WIDE RANGE OF PRODUCTS
- LONG LASTING
- STEEL HUB
- HIGH PRESSURE

The PIUSI GREASE HOSE REEL is an automatic open hose reel specific for grease. Manufactured accordingly to the most demanding requirements, it is suitable for all grease heavy duty applications.