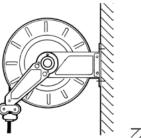

#### INSTALLATION

Different ways to install PIUSI's hose reels: they can be easily placed wherever you need them without any problem about functionality and safety. PIUSI's products are without a doubt designed to support your work in any condition.

#### WALL INSTALLATION