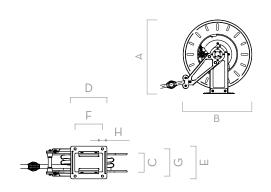

## **DIMENSIONS**

MODEL

|   | REEL SMALL |
|---|------------|
| Α | 475        |
| В | 460        |
| С | 102        |
| D | 150        |
| E | 196        |
| F | 150        |
| G | 150        |
| н | 12         |

OPEN HOSE

Dimensions expressed in millimeters

DIFFERENT INSTALLATIONS