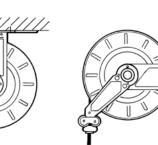

#### INSTALLATION

Different ways to install PIUSI's hose reels: they can be easily placed wherever you need them without any problem about functionality and safety. PIUSI's products are without a doubt designed to support your work in any condition.

### **ROOF** INSTALLATION

#### WALL INSTALLATION

#### **GROUND** INSTALLATION