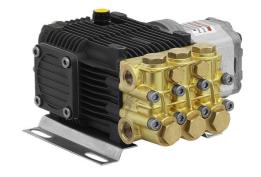

## **Description**

3-piston alternating volumetric pumps for use on cleaning units and industrial systems. Pump body and cover in die-cast aluminium alloy. Rear cover with oil drain outlet and oil sight glass. Pistons driven by crank-connecting rod mechanism. Pump shaft in pressed high-strength steel. Oversized friction bearings. Connecting rods in die-cast special low-friction zincaluminium alloy. Bronze connecting rods available. One-piece ceramic pistons. Pump head in pressed brass. Double gasket sealing system. Various types of gasket system available depending on application. Intake and delivery valves have plugs for easier maintenance. Various regulator valves and accessories can be connected to the pump head.