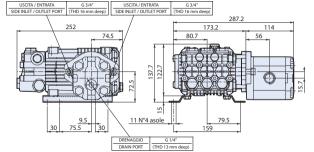

## Technical data HYD-RK 21.15 code 22087

| Details         | Value           |
|-----------------|-----------------|
| Category        | Hydraulic Drive |
| Series          | 228 - RK        |
| Pump type       | HYD-RK 21.15    |
| Versioning      | HYD             |
| ARCode          | 22087           |
| Output (It/min) | 21              |
| Output (gpm)    | 5.55            |
| Pressure (bar)  | 150             |
| Pressure (psi)  | 2200            |
| Power (hp)      | 7,5             |
| Power (kw)      | 5,5             |
| RPM             | 1450            |
| Weight (kg)     | 9,7             |