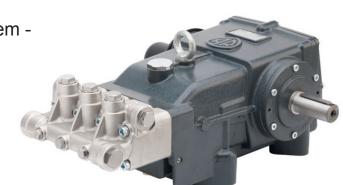

## Description

Alternative volumetric pump with 3 pistons for use on washing groups and industrial plants.

Possibility of direct connection or coupling with elastic joint to different engine types.

Cast iron body and covers.

Rear cover with drain and oil level.

Piston movement made by the connecting rod system - crank.

Molded high pressure steel pump shaft.

Over-sized bench bearings.

Bronze rods with antifriction properties.

Ceramic pegs.

Nickel-plated brass piston head.

Double seal sealing system.

| Technical Data       |                     |
|----------------------|---------------------|
| Category             | Contractor 600      |
| Series               | 282 - RTP, RTJ, RTF |
| Pump                 | RTP 30.500          |
| Version              | N AP                |
| ARCode               | 22215               |
| Flow rate (It / min) | 30                  |
| Range (gpm)          | 7.92                |
| Pressure (bar)       | 500                 |
| Pressure (psi)       | 7250                |
| Power (hp)           | 40                  |