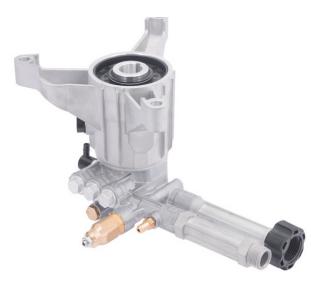

## Technical data RMW 2.2 G24 D code 24748

## Description

Alternative 3-piston volumetric pumps for use on washing units.

Direct connection to different engine types.

Die cast aluminum alloy body.

Piston movement made by the inclined plate system.

Double bearing system for pump shaft and crankshaft support

Hardened steel pistons.

Die-cast aluminum pump head.

Single or double gasket sealing system.

Suction valves positioned above the pistons for better efficiency.

Built-in adjustment valve.

Detergent suction system.

Possibility of different connection fittings.