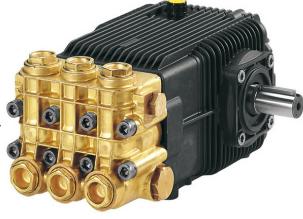

## Technical data XWF 30.20 N cod. 22921

## Description

Alternative volumetric pump with 3 pistons for use on washing groups and industrial plants.

Possibility of direct connection or coupling with elastic

joint to different engine types.

Die-cast aluminum alloy pump body and lids.

Closed side cover or oil level.

Rear cover with drain and oil level.

Piston movement made by the connecting rod system - crank.

High-strength molded steel pump shaft.

Over-sized bench bearings.

Bronze studs.

Integral ceramic pistons.

Printed brass piston head. On request head brass nickel plated pump.

Double seal sealing system.

Valve caps both in suction and in delivery for better maintenance.