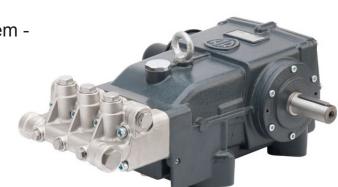

## Description

Alternative volumetric pump with 3 pistons for use on washing groups and industrial plants.

Possibility of direct connection or coupling with elastic joint to different engine types.

Cast iron body and covers.

Rear cover with drain and oil level.

Piston movement made by the connecting rod system - crank.

Molded high pressure steel pump shaft.

Over-sized bench bearings.

Bronze rods with antifriction properties.

Ceramic pegs.

Nickel-plated brass piston head.

Double seal sealing system.

| Technical Data       |                     |
|----------------------|---------------------|
| Category             | Contractor 600      |
| Series               | 282 - RTP, RTJ, RTF |
| Pump                 | RTP 30.600          |
| Version              | NAP                 |
| ARCode               | 22982               |
| Flow rate (It / min) | 30                  |
| Range (gpm)          | 7.92                |
| Pressure (bar)       | 600                 |
| Pressure (psi)       | 8702                |
| Power (hp)           | 48                  |